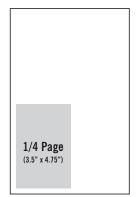

#### PRINT ADVERTISING SPECIFICATIONS

WIDTH x HEIGHT

8.5" x 11" **Full Page** 

> must include 1/8" bleed live area 8" x 10.5"

**Half page Horizontal** 7.5" x 4.75" 3.5" x 4.75" 1/4 page **Business Card** 3.5" x 2.375"