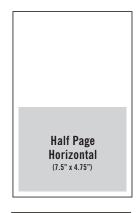

#### PRINT ADVERTISING SPECIFICATIONS

WIDTH x HEIGHT

8.5" x 11" **Full Page** 

> must include 1/8" bleed live area 8" x 10.5"

**Half page Horizontal** 7.5" x 4.75" 3.5" x 4.75" 1/4 page **Business Card** 3.5" x 2.375"