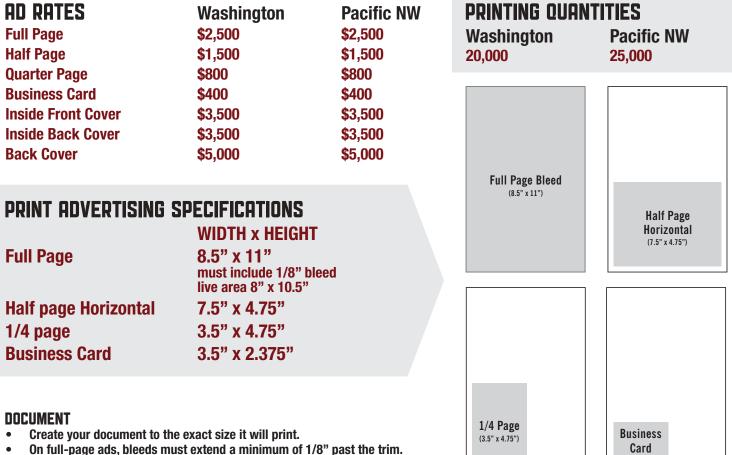

## Washington Sportsmen's Show 20,000 copies printed

- □ Full page (8.5" x 11") **\$2,500** Half page (7.5" x 4.75") - **\$1,500**
- Quarter page (3.5" x 4.75") **\$800**
- Business card (3.5" x 2.375") **\$400**
- □ Inside Front Cover \$3,500
- □ Inside Back Cover \$3,500

### Back Cover - **\$5,000** Pacific Northwest Sportsmen's Show 25,000 copies printed

- □ Full page (8.5" x 11") **\$2,500**
- Half page (7.5" x 4.75") \$**1,500**
- Quarter page (3.5" x 4.75") **\$800**
- Business card (3.5" x 2.375") **\$400**
- □ Inside Front Cover \$3,500
- Back Cover **\$5,000**