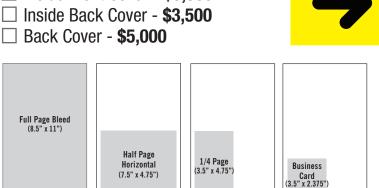

## Washington Sportsmen's Show 20,000 copies printed

- □ Full page (8.5" x 11") **\$2,500** Half page (7.5" x 4.75") - **\$1,500**
- Quarter page (3.5" x 4.75") **\$800**
- Business card (3.5" x 2.375") **\$400**
- □ Inside Front Cover \$3,500
- □ Inside Back Cover \$3,500

### Back Cover - **\$5,000** Pacific Northwest Sportsmen's Show 25,000 copies printed

- □ Full page (8.5" x 11") **\$2,500**
- Half page (7.5" x 4.75") \$**1,500**
- Quarter page (3.5" x 4.75") **\$800**
- Business card (3.5" x 2.375") **\$400**
- □ Inside Front Cover \$3,500
- Back Cover **\$5,000**